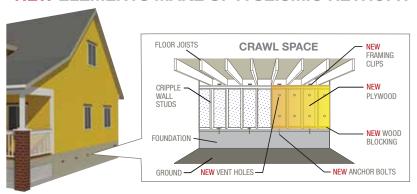

### A Brace and Bolt Retrofit

In an EBB retrofit, the foundation is bolted, and if there is a cripple wall, it is braced.

- Bolting: adding anchor bolts in the crawl space to help prevent the home from sliding.
- **Bracing**: adding plywood to the cripple walls to stiffen them and help prevent the home from collapsing.

#### **NEW ELEMENTS MAKE UP A SEISMIC RETROFIT**